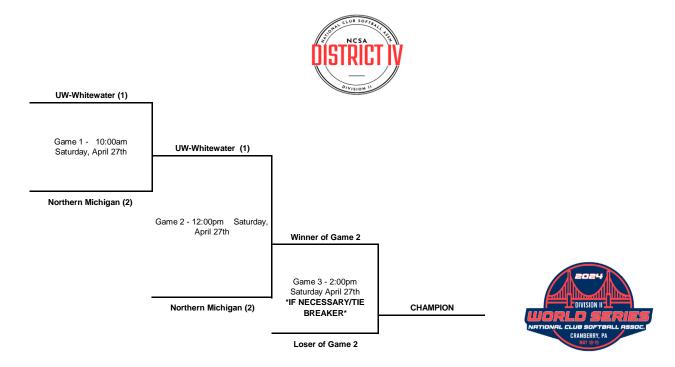

## 2023 District IV Tournament Bracket University of Wisconsin- Whitewater

Opening round cannot matchup teams from the same conference

\*If Necessary

\*\*Higher seed is home team, unless lower seed has higher tournament winning percentage.