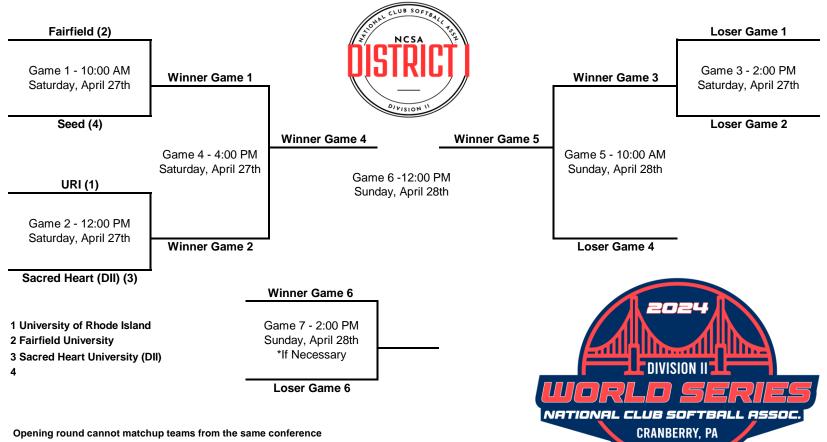

2024 District 1 Tournament Bracket Miss Shen Girls Softball Complex- Clifton Park, NY

\*If Necessary

\*\*Higher seed is home team, unless lower seed has higher tournament winning percentage.

2024 District II Tournament Bracket