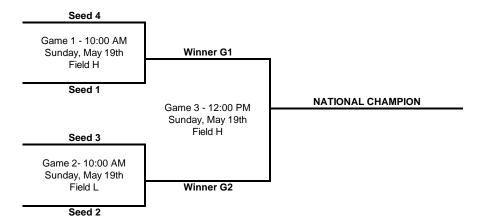

## 2024 NCSA DII WORLD SERIES SINGLE ELIMINATION SCHEDULE

| GAME # | DAY    | TIME     | Opponent A | Opponent B | FIELD |
|--------|--------|----------|------------|------------|-------|
| Game 1 | Sunday | 10:00 AM | Seed 4     | Seed 1     | Н     |
| Game 2 | Sunday | 10:00 AM | Seed 3     | Seed 2     | L     |
| Game 3 | Sunday | 12:00 PM | Winner 1   | Winner 2   | Н     |

## 2024 NCSA DII WORLD SERIES SINGLE ELIMINATION BRACKET